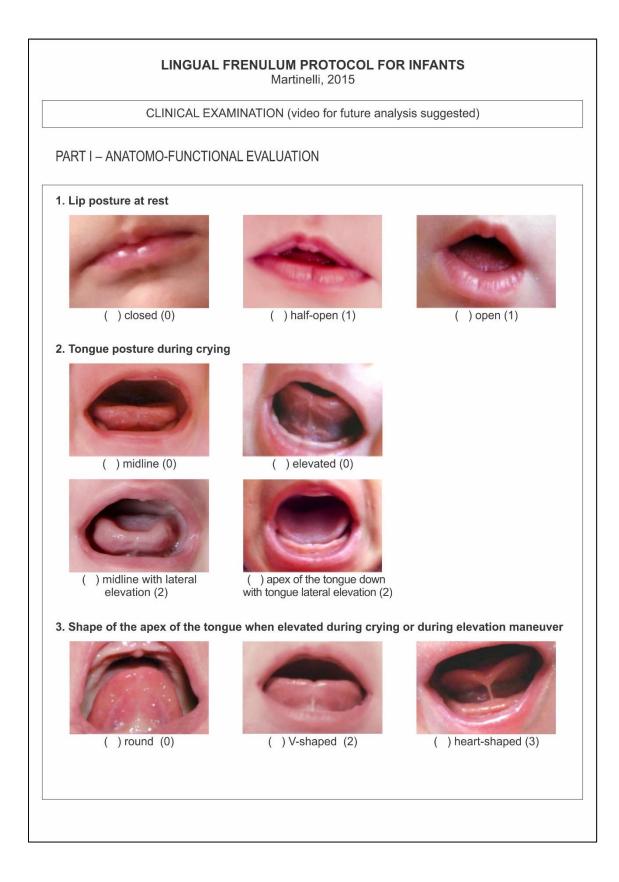

| <ul> <li>( ) no (0) ( ) yes (1) Who:</li> <li>Other health problems</li> <li>( ) no ( ) yes What:</li> <li>Breastfeeding:</li> <li>Interval between feedings:</li> <li>fatigue during feeding?</li> <li>sucks a little and sleeps?</li> <li>slips off nipple?</li> </ul> | What:                                                                               | ) ( ) 1hour or less (2) |





| LINGUAL FRENULUM PROTOCOL FOR INFANTS<br>Martinelli, 2015                                                                                                                                                                                                                                                                       |                     |  |
|---------------------------------------------------------------------------------------------------------------------------------------------------------------------------------------------------------------------------------------------------------------------------------------------------------------------------------|---------------------|--|
| PART II – EVALUATION OF NON-NUTRITIVE SUCKING AND NUTRITIVE SUCKING