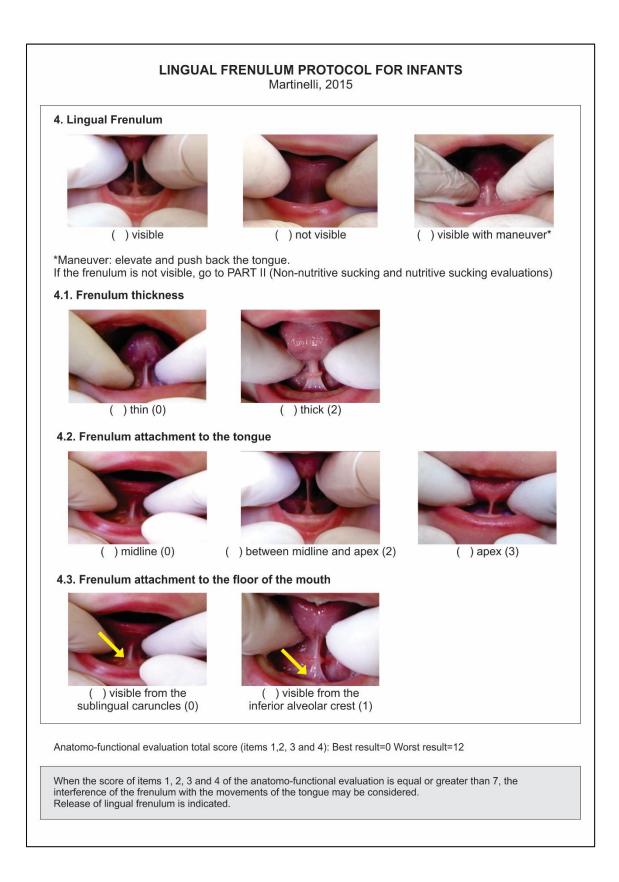

| <ul> <li>( ) no (0) ( ) yes (1) Who:</li> <li>Other health problems</li> <li>( ) no ( ) yes What:</li> <li>Breastfeeding:</li> <li>Interval between feedings:</li> <li>fatigue during feeding?</li> <li>sucks a little and sleeps?</li> <li>slips off nipple?</li> </ul> | What:                                                                               | ) ( ) 1hour or less (2) |





| LINGUAL FRENULUM PROTOCOL FOR INFANTS<br>Martinelli, 2015                                                                                                                                                                                                                                                                       |                     |  |
|---------------------------------------------------------------------------------------------------------------------------------------------------------------------------------------------------------------------------------------------------------------------------------------------------------------------------------|---------------------|--|
| PART II – EVALUATION OF NON-NUTRITIVE SUCKING AND NUTRITIVE SUCKING